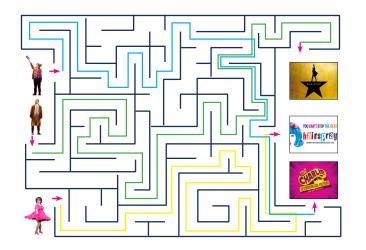

# musical mazes

A few of the characters from upcoming musicals need help finding their way back to their show. Can you help guide them through the maze?