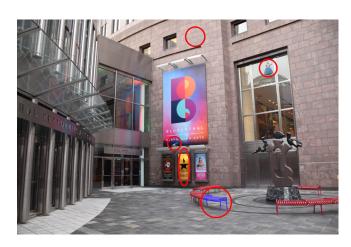

# spot the differences

Welcome to our beautiful Belk Theater! There are five differences between the two photos below. Can you find them all?

#### spot the differences