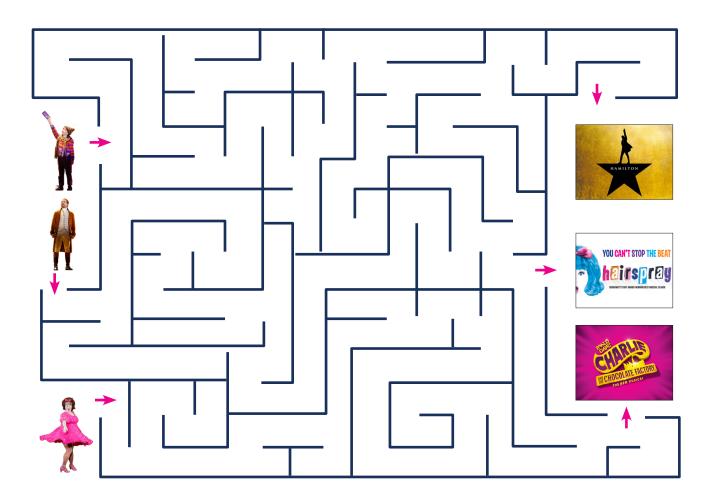

# musical mazes

A few of the characters from upcoming musicals need help finding their way back to their show. Can you help guide them through the maze?