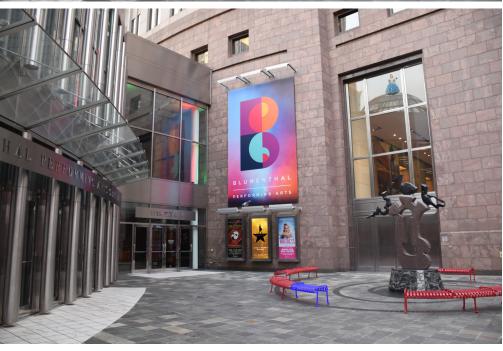

# spot the differences

Welcome to our beautiful Belk Theater! There are five differences between the two photos below. Can you find them all?