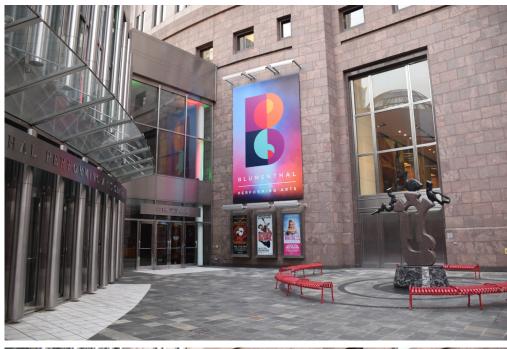

# spot the differences

Welcome to our beautiful Belk Theater! There are five differences between the two photos below. Can you find them all?