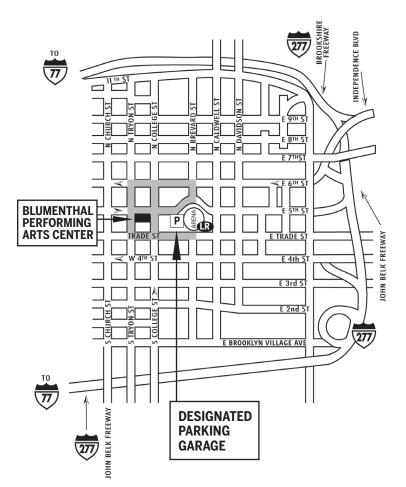

#### STREET MAP

#### **BLUMENTHAL PERFORMING ARTS CENTER:**

Belk Theater • Booth Playhouse • Stage Door Theater 130 N. Tryon Street, Charlotte, NC

## **DESIGNATED PARKING GARAGE**