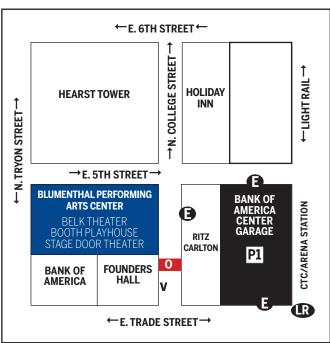

## **PARKING MAP**

#### **LEGEND**

- P Bank of America Center Parking Garage
- Parking Garage Entrance
- OVERSTREET WALKWAYS
- Light Rail Stations
- V Valet Drop Off

#### **Bank of America Center Parking Garage**

Entrances at: 150 N. College St. • 290 E. 5th St.

**\$10 Rate** with Blumenthal exit pass. (Purchase at theater or when you buy your tickets.)

**PLEASE NOTE:** The \$10 rate is applicable when parked in the select garages after 5 p.m. on weekdays, Monday-Friday. If parked in the garage before 5 p.m., the \$10 rate is void. There is no time restriction for the weekend, Saturday and Sunday.

# **LIGHT RAIL STATION**

**CTC/ARENA STATION:** Suggested if you are attending an event at the Blumenthal Performing Arts Center (Booth Playhouse, Belk Theater and Stage Door Theater)